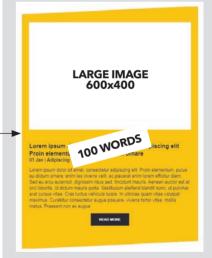

ADVERT OPTIONS

**PRICE PER POSITION** Only one advert in each position can be purchased per issue, so book your adverts well in advance. Non-member prices in brackets.

INTRODUCTION **UPPER MIDDLE LOWER** REQUIREMENTS Above the fold Below top story After news Below events 600x200px JPG/PNG image **BANNER** £545 (£700) £345 (£450) £285 (£375) £215 (£285) A click-through link URL 600x400px JPG/PNG image A click-through link URL **LARGE** NA £395 (£515) £325 (£425) £275 (£365) 100 words - a heading, body and call-to-action 600x400px JPG/PNG image A click-through link URL **MEDIUM** NA £345 (£450) £285 (£375) £215 (£285)