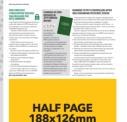

# SIZE PRICE PER POSITION Non-member prices in brackets

Copy 196x259mm £1,025 (£1,230)
Trim 216x279mm £5,025 (£1,230)
Special position (eq inside cover)

from £1,230 (£1,333)

**HALF** 188x126mm horizontal £718 (£820)